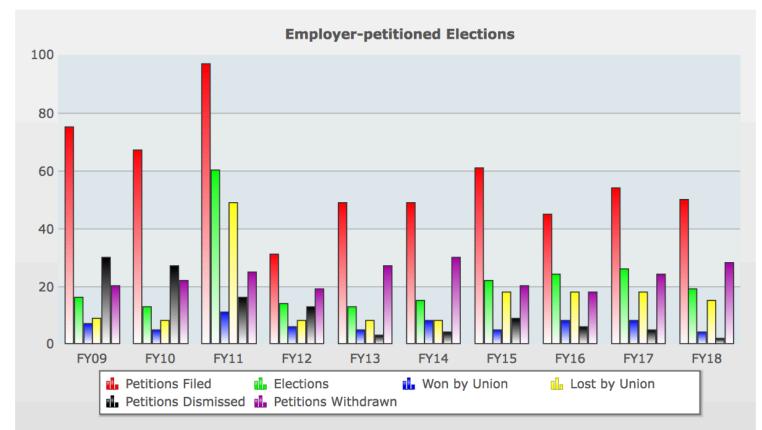

# Employer-Filed Petitions - RM

An employer may file a petition for an election (RM) under certain circumstances to determine support for a new union or to determine whether there is continuing support for an incumbent union. A majority of votes decides the outcome.

|      | <b>Petitions Filed</b> | Elections | Won by Union | Lost by Union | <b>Petitions Dismissed</b> | <b>Petitions Withdrawn</b> |
|------|------------------------|-----------|--------------|---------------|----------------------------|----------------------------|
| FY09 | 75                     | 16        | 7            | 9             | 30                         | 20                         |
| FY10 | 67                     | 13        | 5            | 8             | 27                         | 22                         |
| FY11 | 97                     | 60        | 11           | 49            | 16                         | 25                         |
| FY12 | 31                     | 14        | 6            | 8             | 13                         | 19                         |
| FY13 | 49                     | 13        | 5            | 8             | 3                          | 27                         |
| FY14 | 49                     | 15        | 8            | 8             | 4                          | 30                         |
| FY15 | 61                     | 22        | 5            | 18            | 9                          | 20                         |
| FY16 | 45                     | 24        | 8            | 18            | 6                          | 18                         |
| FY17 | 54                     | 26        | 8            | 18            | 5                          | 24                         |
| FY18 | 50                     | 19        | 4            | 15            | 2                          | 28                         |

Information from NLRB website - available at https://www.nlrb.gov/news-outreach/graphs-data/petitions-and-elections