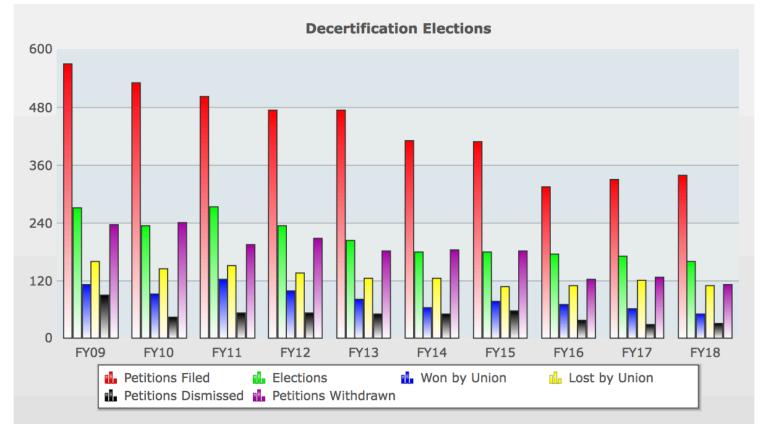

# Decertification Petitions - RD

Employees may file a petition for decertification (RD) if they believe support for a union has diminished, after collecting signatures from at least 30% of workers in a unit. A majority of votes decides the outcome.

|      | <b>Petitions Filed</b> | Elections | Won by Union | Lost by Union | <b>Petitions Dismissed</b> | <b>Petitions Withdrawn</b> |
|------|------------------------|-----------|--------------|---------------|----------------------------|----------------------------|
| FY09 | 568                    | 270       | 111          | 159           | 88                         | 235                        |
| FY10 | 530                    | 233       | 90           | 143           | 43                         | 238                        |
| FY11 | 500                    | 271       | 122          | 149           | 52                         | 193                        |
| FY12 | 472                    | 233       | 98           | 135           | 52                         | 206                        |
| FY13 | 472                    | 202       | 79           | 123           | 49                         | 181                        |
| FY14 | 410                    | 178       | 63           | 123           | 49                         | 183                        |
| FY15 | 407                    | 178       | 76           | 106           | 55                         | 180                        |
| FY16 | 313                    | 174       | 69           | 108           | 37                         | 122                        |
| FY17 | 328                    | 168       | 59           | 118           | 27                         | 125                        |
| FY18 | 337                    | 159       | 50           | 109           | 30                         | 111                        |

Information from NLRB website - available at https://www.nlrb.gov/news-outreach/graphs-data/petitions-and-elections